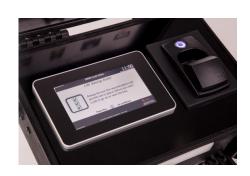

## **Key Features**

- Plug and Play
- Instant setup, can be simply unplugged and moved if required
- Secure and reliable biometrics, facial recognition or /swipe card technology
- Touchscreen allows for enrolment on the unit itself
- Option for health and safety/ fatigue management questions
- Integrated with the DataScope online Time & Attendance system
- Please note that the DataTime Unit is for Indoor Use Only

Our DataTime unit comes with the option of displaying health & safety messaging as well as asking Fatigue Management Questions such as less than 12 hours between shift, travel times and more. All questions asked on the unit are fed directly back to our Fatigue Management System as part of fatigue and exceedance reports.