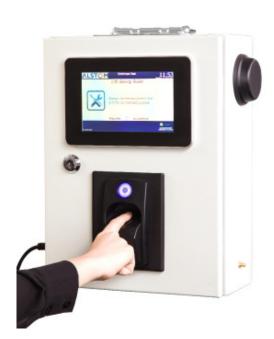

## **Key Features**

- Plug and Play
- Instant setup, can be simply unplugged and moved if required
- Secure and reliable biometrics, facial recognition or /swipe card technology
- Touchscreen allows for enrolment on the unit itself
- Option for health and safety/ fatigue management questions
- Integrated with the DataScope online Time & Attendance system
- Please note that the DataTime Unit is for Indoor Use Only

Our DataTime unit comes with the option of displaying health & safety messaging as well as asking Fatigue Management Questions such as less than 12 hours between shift, travel times and more. All questions asked on the unit are fed directly back to our Fatigue Management System as part of fatigue and exceedance reports.